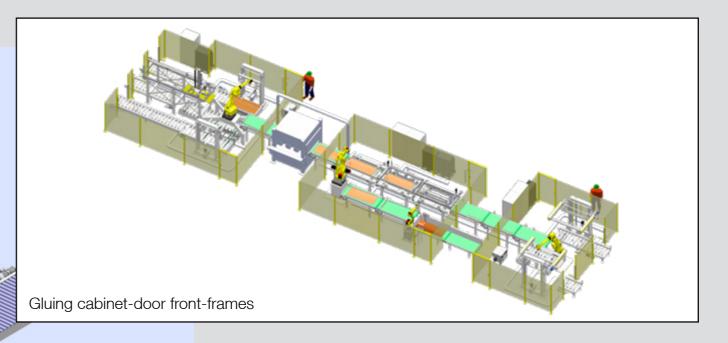

# PANEL

- Tending system for kitchen cabinet doors one routers Drying tunnel with robotic
- 3 axis one machines tending system
- Automatic panels labeling
- Loading/unloading of sanding lines
- Painting lines unloading
- O Drilling machines tending system
- 5 elements folding drawers assembling lines
- Tending system for Single side edge bender with panel rotation and return conveyor
- Cross cutting saw with robot feeding
- Panel processing with band saw and robot
- Loading/unloading of finishing line
- o 90° 5 elements kitchen cabinet doors assembling lines
- Panel gluing lines