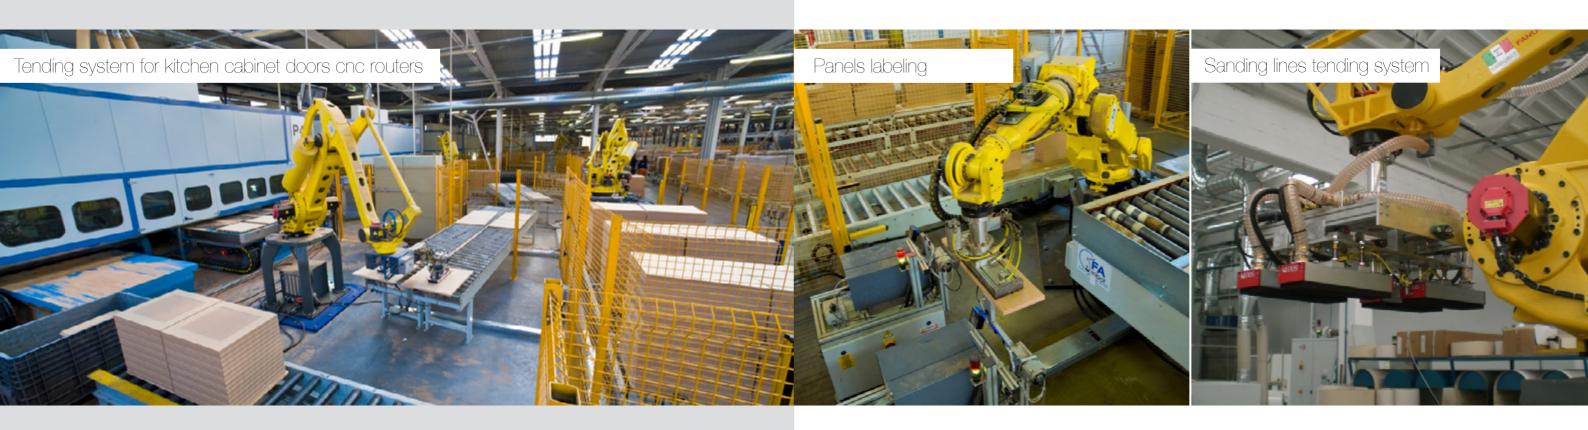

# PANEL

- Tending system for kitchen cabinet doors one routers Drying tunnel with robotic
- 3 axis one machines tending system
- Automatic panels labeling
- Loading/unloading of sanding lines
- Painting lines unloading
- O Drilling machines tending system
- 5 elements folding drawers assembling lines
- Tending system for Single side edge bender with panel rotation and return conveyor
- Cross cutting saw with robot feeding
- Panel processing with band saw and robot
- Loading/unloading of finishing line
- o 90° 5 elements kitchen cabinet doors assembling lines
- Panel gluing lines