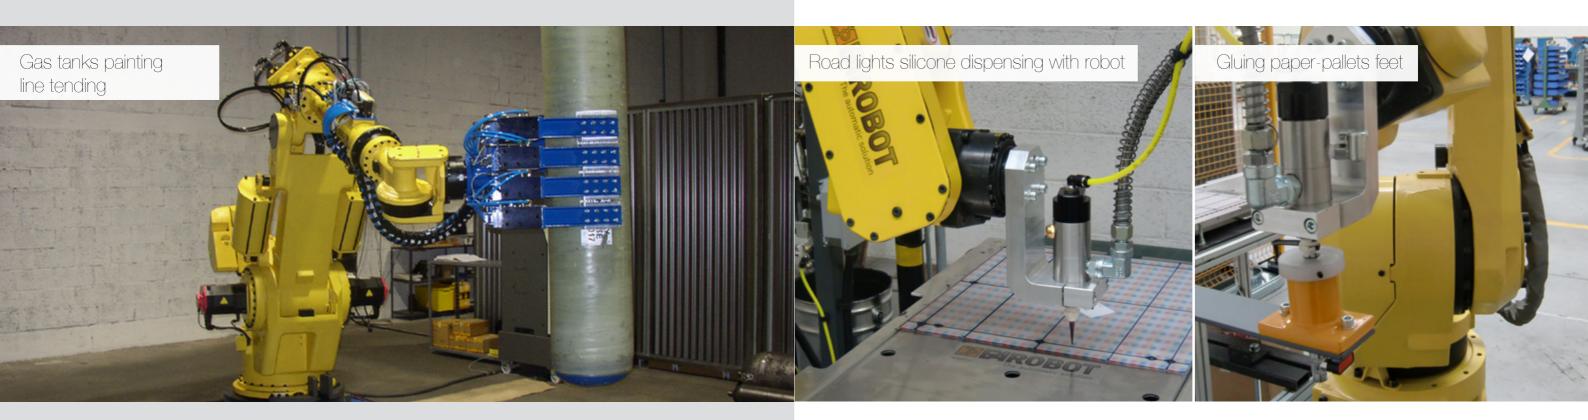

#### **METAL**

- Hammering blades
- Tending system for gas tanks painting line
- Tending system for Metal working presses
- o Forge tending system
- o Aluminum sanding
- o Gears assembling
- Reducers assembling
- Metalworking machine tending system

#### **PLASTIC**

- o Reels unloading
- Water meter assembling lines
- Road lights silicone dispensing with robot
- Gluing paper-pallets feet
- Winding machine unloading