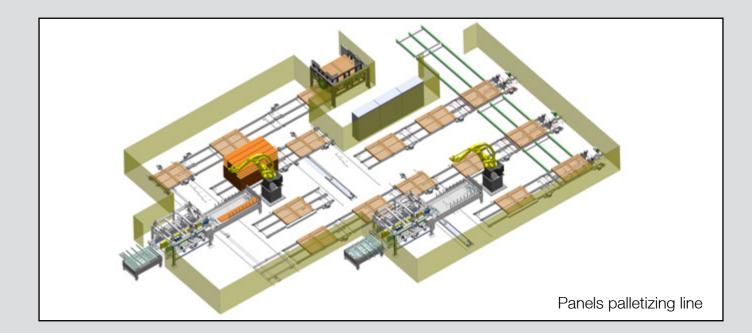

# PANEL

- Tending system for kitchen cabinet doors one routers Drying tunnel with robotic
- 3 axis one machines tending system
- Automatic panels labeling
- Loading/unloading of sanding lines
- Painting lines unloading
- O Drilling machines tending system
- 5 elements folding drawers assembling lines
- Tending system for Single side edge bender with panel rotation and return conveyor
- Cross cutting saw with robot feeding
- Panel processing with band saw and robot
- Loading/unloading of finishing line
- o 90° 5 elements kitchen cabinet doors assembling lines
- Panel gluing lines