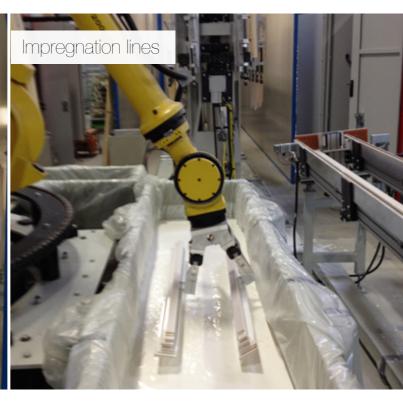

#### **PALLETIZING**

**DOORS&WINDOWS** 

Windows impregnating lines

• Tending system for windows

• Windows silicone sealing

Windows clips automatic inserting

• Window glasses automatic storage with with automatic loading/unloading