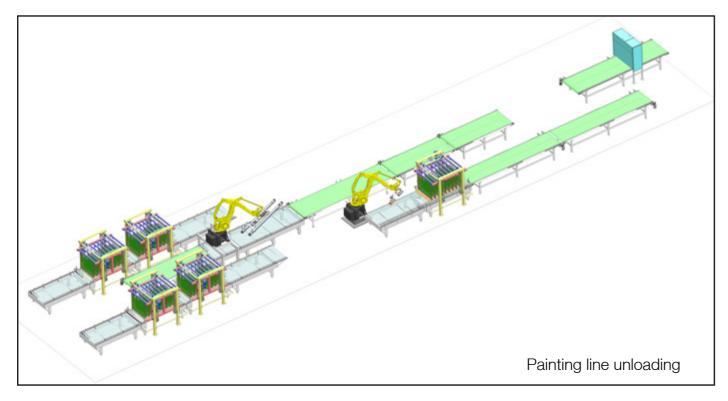

# PANEL

- Tending system for kitchen cabinet doors one routers Drying tunnel with robotic
- 3 axis one machines tending system
- Automatic panels labeling
- Loading/unloading of sanding lines
- Painting lines unloading
- O Drilling machines tending system
- 5 elements folding drawers assembling lines
- Tending system for Single side edge bender with panel rotation and return conveyor
- Cross cutting saw with robot feeding
- Panel processing with band saw and robot
- Loading/unloading of finishing line
- o 90° 5 elements kitchen cabinet doors assembling lines
- Panel gluing lines