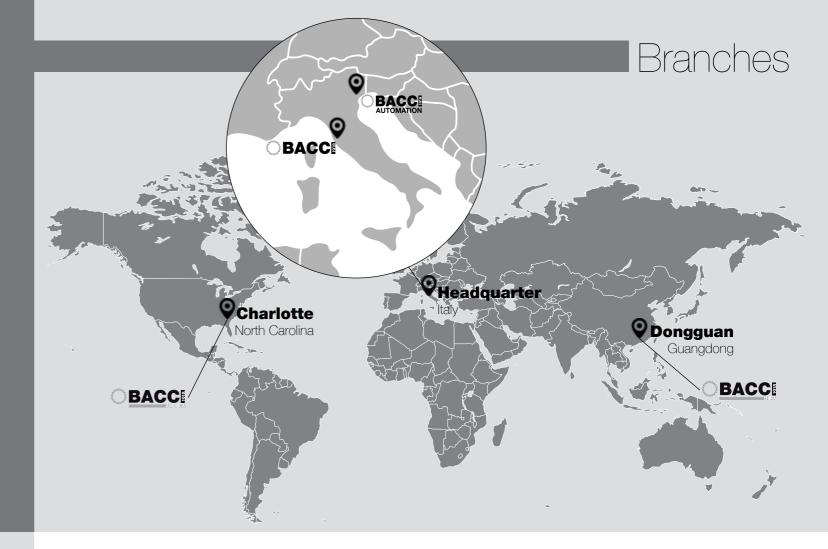

BACCI AUTOMATION is a company specialized in turn-key solutions for the automation of production processes in the woodworking industry and beyond.

- Founded in 2001 and located in Pradamano North East Italy the hearth of the european woodworking district
- Industries and applications: woodworking, metalworking, product handling, milling islands, assembly, palletizing and packaging
- Internal vision systems and supervisory software
- More than 400 systems delivered
- Know-how and experience since almost 20 years
- Official FANUC integrator
- Ability to integrate anthromorphous robots of any brand (Kuka, Abb, Yukasawa)

Via Pier Paolo Pasolini 35/13 33040 Pradamano (UD) - Italy info@bacciautomation.com www.bacciautomation.com

Via Palermo, 32 56021 Cascina (PI) - Italy Tel: +39 050 75491 Fax: +39 050 754975 info@bacci.com www.bacci.com

Via Palermo, 26 56021 Cascina (Pisa) Italy Tel:+39 050 703695

4514-A Westinghouse Blvd. Charlotte, NC 28273 USA Tel: +1 704 375 5044 sales@bacciamerica.com www.bacciamerica.com

Zhong Xing XI Rd.
Dalingshan Town
Dongguan City
China
sales@baccichina.com
www.baccichina.com