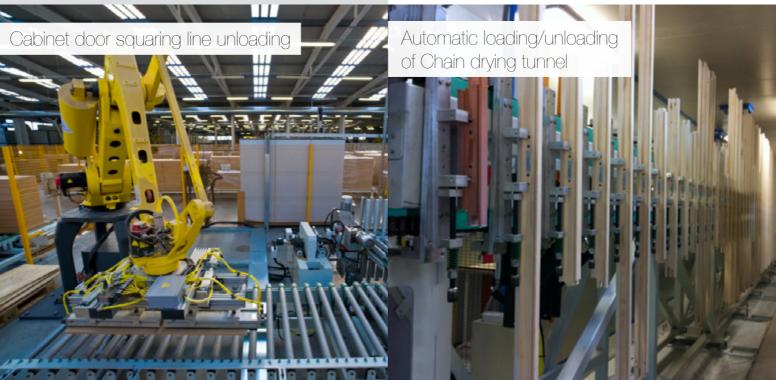

#### **SOLID WOOD**

- o Brushing robot
- o 5 axis milling with robot
- Copying lathes tending system
- o Tending system for 5-axis cnc machines for chairs
- Cabinet doors squaring line unloading
- Doors assembling and hemming lines