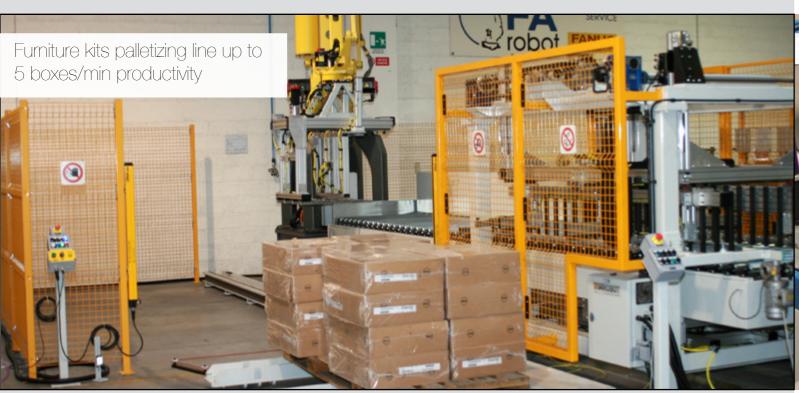

• Glass inserting on window's frame

loading/unloading

painting lines

- Palletizing line for furniture kits up to 18 boxes/min productivity
- Assembled cabinet doors unloading
- Wood flour boxes palletizing
- Wood briquettes packaging