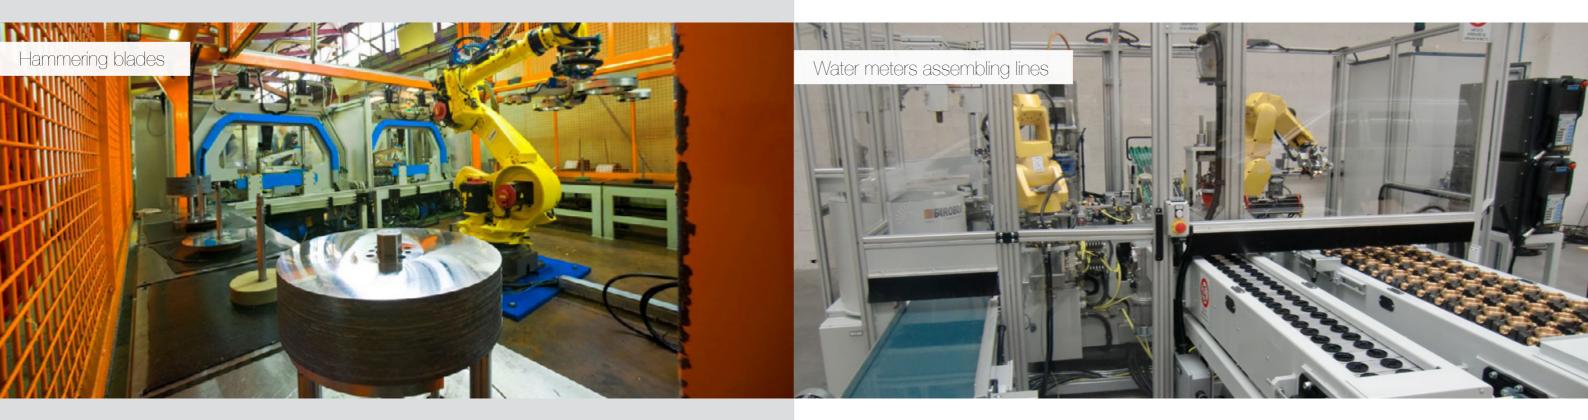

#### **METAL**

- Hammering blades
- Tending system for gas tanks painting line
- Tending system for Metal working presses
- o Forge tending system
- o Aluminum sanding
- o Gears assembling
- Reducers assembling
- Metalworking machine tending system

#### **PLASTIC**

- o Reels unloading
- Water meter assembling lines
- Road lights silicone dispensing with robot
- Gluing paper-pallets feet
- Winding machine unloading