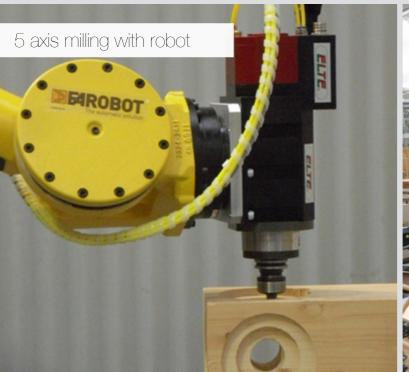

#### **SOLID WOOD**

- o Brushing robot
- o 5 axis milling with robot
- Copying lathes tending system
- o Tending system for 5-axis cnc machines for chairs
- Cabinet doors squaring line unloading
- Doors assembling and hemming lines