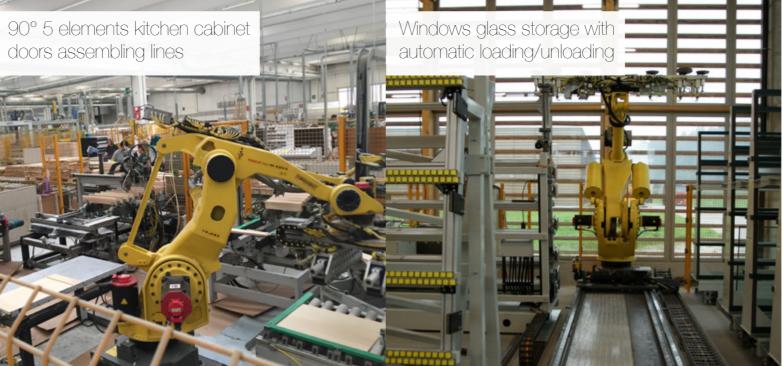

# PANEL

- Tending system for kitchen cabinet doors one routers Drying tunnel with robotic
- 3 axis one machines tending system
- Automatic panels labeling
- Loading/unloading of sanding lines
- Painting lines unloading
- O Drilling machines tending system
- 5 elements folding drawers assembling lines
- Tending system for Single side edge bender with panel rotation and return conveyor
- Cross cutting saw with robot feeding
- Panel processing with band saw and robot
- Loading/unloading of finishing line
- o 90° 5 elements kitchen cabinet doors assembling lines
- Panel gluing lines

#### **PALLETIZING**

**DOORS&WINDOWS** 

Windows impregnating lines

• Tending system for windows

• Windows silicone sealing

Windows clips automatic inserting

• Window glasses automatic storage with with automatic loading/unloading