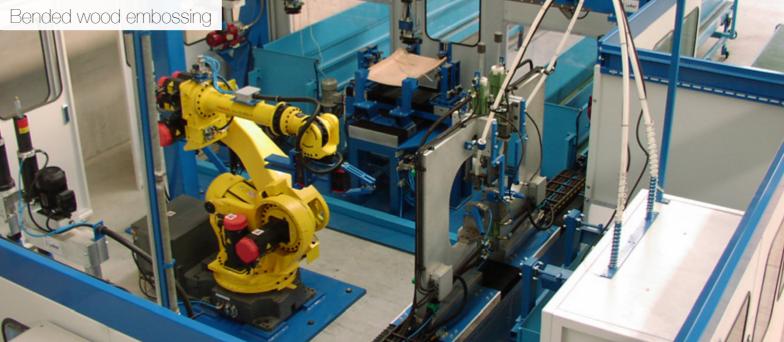

athes tending system
- o Tending system for 5-axis cnc machines for chairs
- Cabinet doors squaring line unloading
- Doors assembling and hemming lines



#### **METAL**

- Hammering blades
- Tending system for gas tanks painting line
- Tending system for Metal working presses
- o Forge tending system
- o Aluminum sanding
- o Gears assembling
- Reducers assembling
- Metalworking machine tending system



#### **PLASTIC**

- o Reels unloading
- Water meter assembling lines
- Road lights silicone dispensing with robot
- Gluing paper-pallets feet
- Winding machine unloading



#### FOOD&BEVERAGE

o Pizza boxes palletizing











AUTOMATION WOOD METAL PLASTIC F&B WOOD METAL PLASTIC F&B | 9

















AUTOMATION WOOD METAL PLASTIC F&B WOOD METAL PLASTIC F&B AUTOMATION 11















AUTOMATION WOOD METAL PLASTIC F&B WOOD METAL PLASTIC F&B AUTOMATION 13









AUTOMATION WOOD METAL PLASTIC F&B WOOD METAL PLASTIC F&B AUTOMATION 15









# Lay Out









18 | AUTOMATION

# Service

BACCI AUTOMATION promotes close relationships with customers in order to better understand their needs and improve its after-sales service through a dedicated area: with a highly specialized team, it offers prompt tele-service diagnostic to detect system breakdowns or malfunctions and support the customer either on-line and/or on-site, within 24 hours after request.

Direct and seamless co-ordination between Service and Spare parts' request for a fast identification and delivery of material.





### We work with the best

Leading manufactures are aware that in order to achieve the be