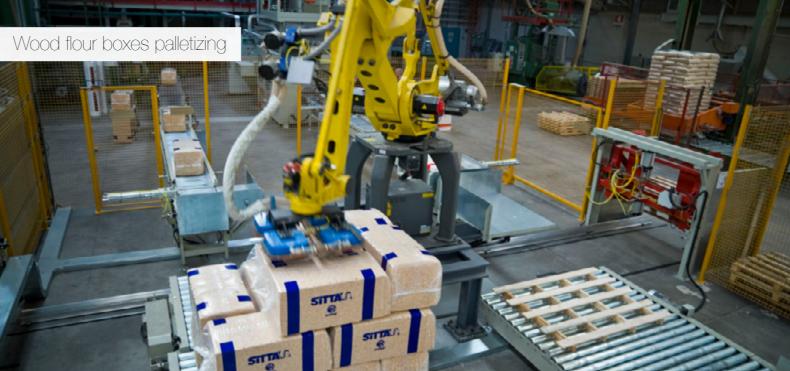

• Glass inserting on window's frame

loading/unloading

painting lines

- Palletizing line for furniture kits up to 18 boxes/min productivity
- Assembled cabinet doors unloading
- Wood flour boxes palletizing
- Wood briquettes packaging