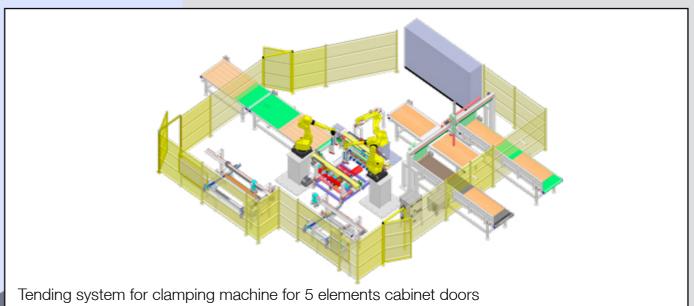

# PANEL

- Tending system for kitchen cabinet doors one routers Drying tunnel with robotic
- 3 axis one machines tending system
- Automatic panels labeling
- Loading/unloading of sanding lines
- Painting lines unloading
- O Drilling machines tending system
- 5 elements folding drawers assembling lines
- Tending system for Single side edge bender with panel rotation and return conveyor
- Cross cutting saw with robot feeding
- Panel processing with band saw and robot
- Loading/unloading of finishing line
- o 90° 5 elements kitchen cabinet doors assembling lines
- Panel gluing lines