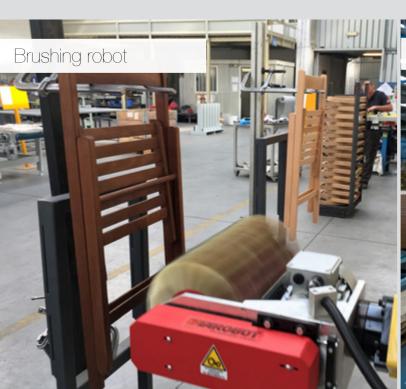

#### **SOLID WOOD**

- o Brushing robot
- o 5 axis milling with robot
- Copying lathes tending system
- o Tending system for 5-axis cnc machines for chairs
- Cabinet doors squaring line unloading
- Doors assembling and hemming lines