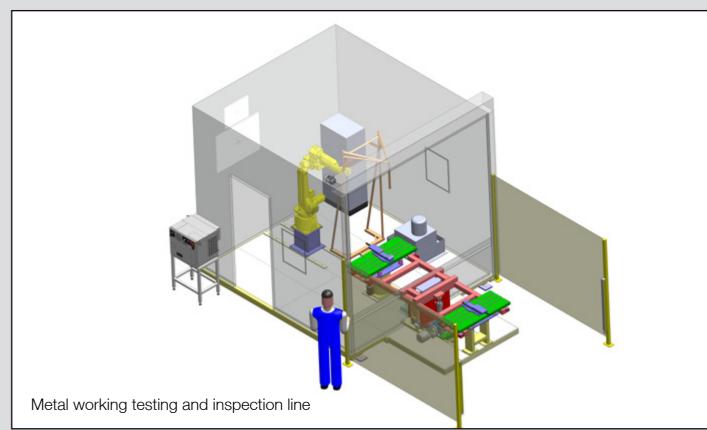

#### **METAL**

- Hammering blades
- Tending system for gas tanks painting line
- Tending system for Metal working presses
- o Forge tending system
- o Aluminum sanding
- o Gears assembling
- Reducers assembling
- Metalworking machine tending system