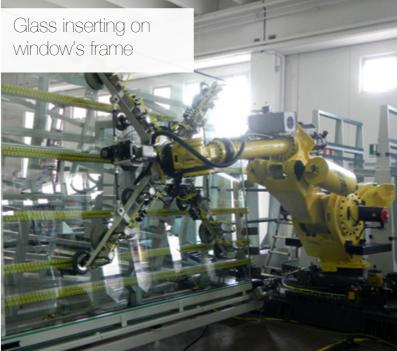

• Glass inserting on window's frame

loading/unloading

painting lines

- Palletizing line for furniture kits up to 18 boxes/min productivity
- Assembled cabinet doors unloading
- Wood flour boxes palletizing
- Wood briquettes packaging