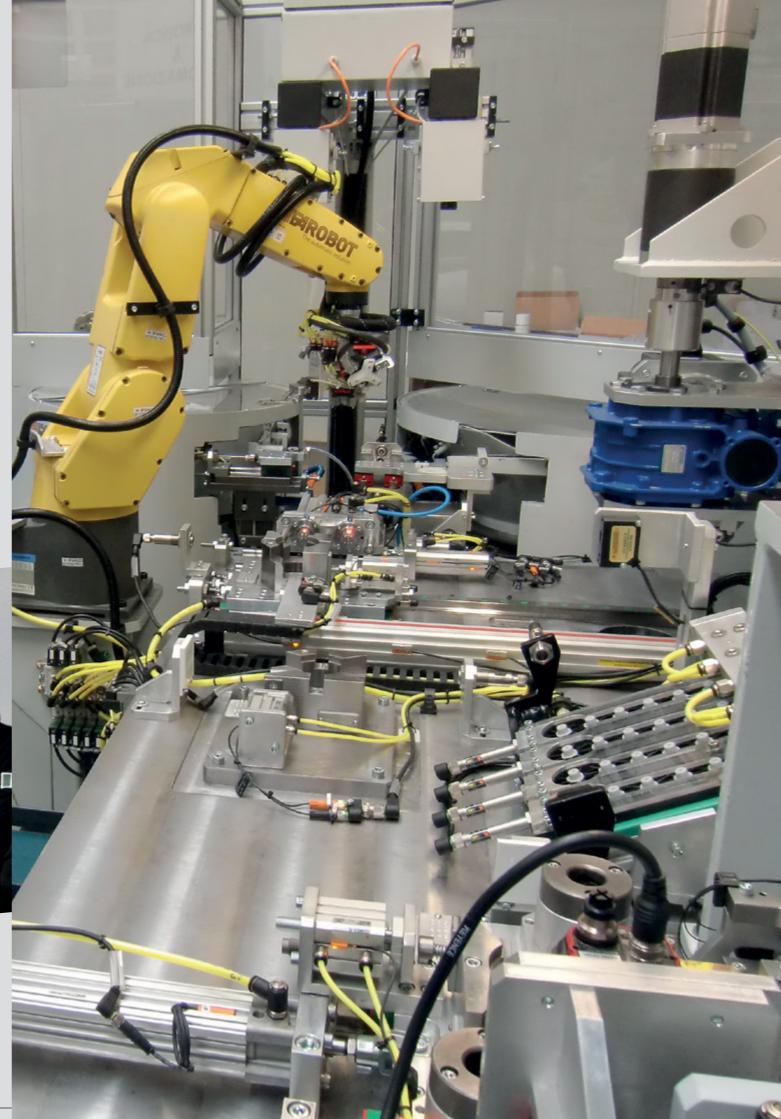

BACCI AUTOMATION is a company specialized in turn-key solutions for the automation of production processes in the woodworking industry and beyond.

- Founded in 2001 and located in Pradamano North East Italy the hearth of the european woodworking district
- Industries and applications: woodworking, metalworking, product handling, milling islands, assembly, palletizing and packaging
- Internal vision systems and supervisory software
- More than 400 systems delivered
- Know-how and experience since almost 20 years
- Official FANUC integrator
- Ability to integrate anthromorphous robots of any brand (Kuka, Abb, Yukasawa)

BACCI AUTOMATION is worldwide known for its innovation and experience in the automation and robotics.