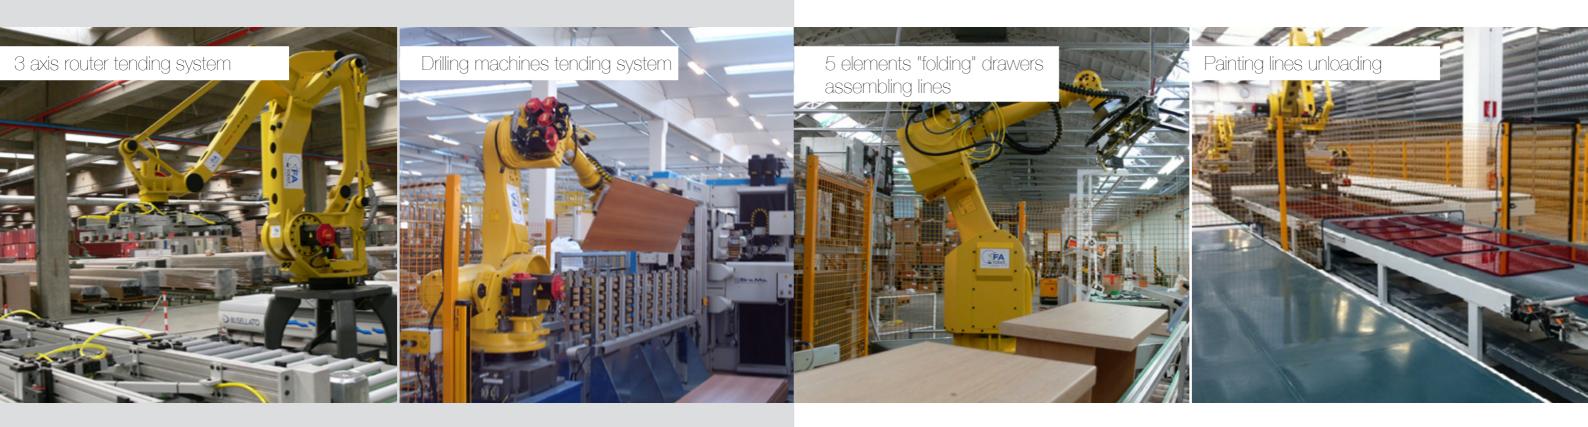

# PANEL

- Tending system for kitchen cabinet doors one routers Drying tunnel with robotic
- 3 axis one machines tending system
- Automatic panels labeling
- Loading/unloading of sanding lines
- Painting lines unloading
- O Drilling machines tending system
- 5 elements folding drawers assembling lines
- Tending system for Single side edge bender with panel rotation and return conveyor
- Cross cutting saw with robot feeding
- Panel processing with band saw and robot
- Loading/unloading of finishing line
- o 90° 5 elements kitchen cabinet doors assembling lines
- Panel gluing lines