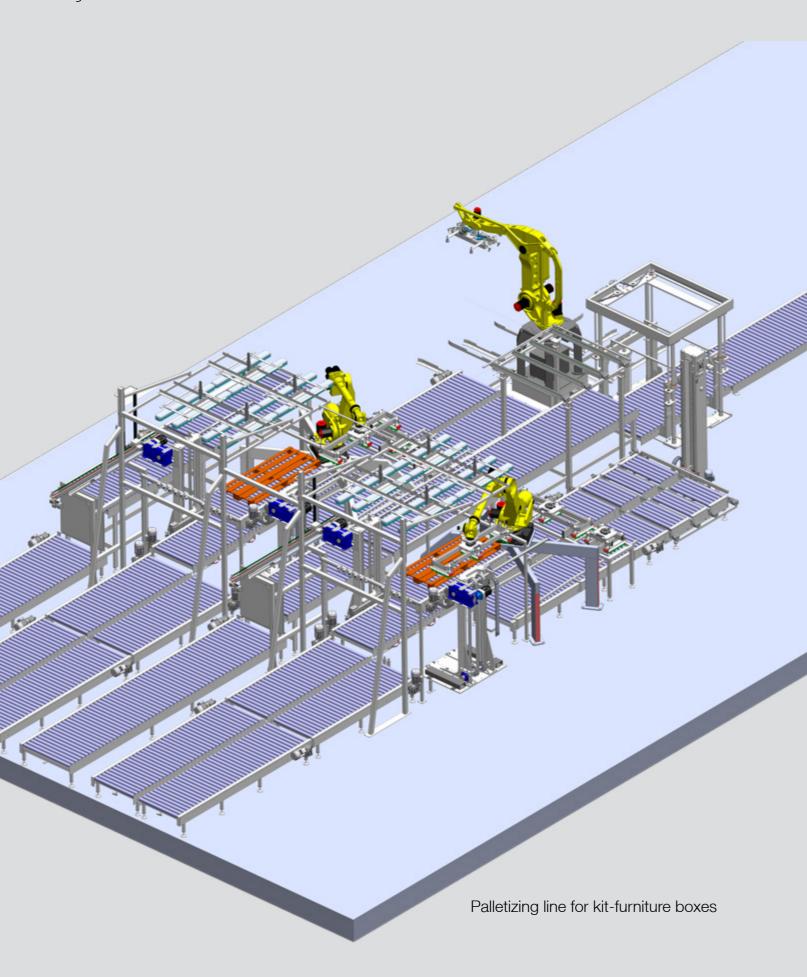

• Glass inserting on window's frame

loading/unloading

painting lines

- Palletizing line for furniture kits up to 18 boxes/min productivity
- Assembled cabinet doors unloading
- Wood flour boxes palletizing
- Wood briquettes packaging