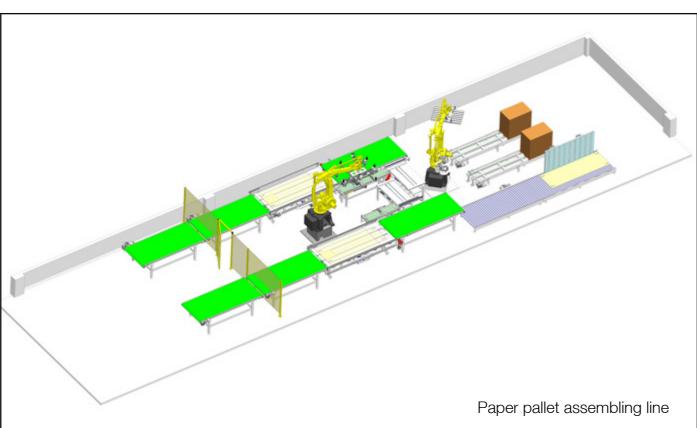

mmering blades
- Tending system for gas tanks painting line
- Tending system for Metal working presses
- o Forge tending system
- o Aluminum sanding
- o Gears assembling
- Reducers assembling
- Metalworking machine tending system



#### **PLASTIC**

- o Reels unloading
- Water meter assembling lines
- Road lights silicone dispensing with robot
- Gluing paper-pallets feet
- Winding machine unloading



#### FOOD&BEVERAGE

o Pizza boxes palletizing











AUTOMATION WOOD METAL PLASTIC F&B WOOD METAL PLASTIC F&B | 9

















AUTOMATION WOOD METAL PLASTIC F&B WOOD METAL PLASTIC F&B AUTOMATION 11















AUTOMATION WOOD METAL PLASTIC F&B WOOD METAL PLASTIC F&B AUTOMATION 13









AUTOMATION WOOD METAL PLASTIC F&B WOOD METAL PLASTIC F&B AUTOMATION 15









# Lay Out









18 | AUTOMATION

# Service

BACCI AUTOMATION promotes close relationships with customers in order to better understand their needs and improve its after-sales service through a dedicated area: with a highly specialized team, it offers prompt tele-service diagnostic to detect system breakdowns or malfunctions and support the customer either on-line and/or on-site, within 24 hours after request.

Direct and seamless co-ordination between Service and Spare parts' request for a fast identification and delivery of material.





### We work with the best

Leading manufactures are aware that in order to achieve the best quality, substantial investments shall be done on business and production processes.

BACCI AUTOMATION works with the best manufactures in the world confirming the quality