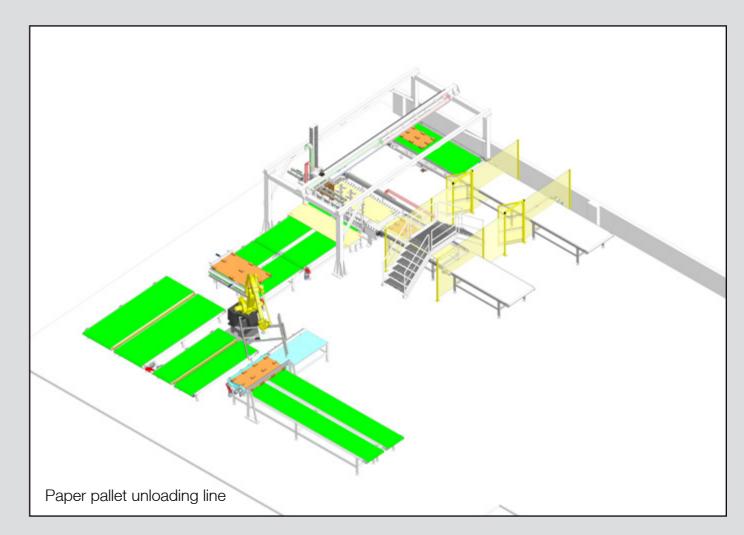

ering blades
- Tending system for gas tanks painting line
- Tending system for Metal working presses
- o Forge tending system
- o Aluminum sanding
- o Gears assembling
- Reducers assembling
- Metalworking machine tending system



#### **PLASTIC**

- o Reels unloading
- Water meter assembling lines
- Road lights silicone dispensing with robot
- Gluing paper-pallets feet
- Winding machine unloading



#### FOOD&BEVERAGE

o Pizza boxes palletizing











AUTOMATION WOOD METAL PLASTIC F&B WOOD METAL PLASTIC F&B | 9

















AUTOMATION WOOD METAL PLASTIC F&B WOOD METAL PLASTIC F&B AUTOMATION 11















AUTOMATION WOOD METAL PLASTIC F&B WOOD METAL PLASTIC F&B AUTOMATION 13









AUTOMATION WOOD METAL PLASTIC F&B WOOD METAL PLASTIC F&B AUTOMATION 15









# Lay Out









18 | AUTOMATION

# Service

BACCI AUTOMATION promotes close relationships with customers in order to better understand their needs and improve its after-sales service through a dedicated area: with a highly specialized team, it offers prompt tele-service diagnostic to detect system breakdowns or malfunctions and support the customer either on-line and/or on-site, within 24 hours after request.

Direct and seamless co-ordination between Service and Spare parts' request for a fast identification and delivery of material.





### We work with the best

Leading manufactures are aware that in order to achieve the best quality, substantial investments shall be done on business and production processes.

BACCI AUTOMATION works with the best manufactures in the world confirming the quality an