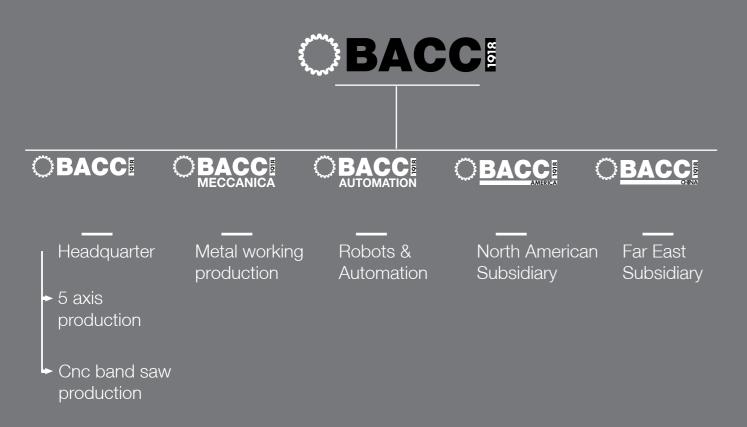

# The Group

- O Worldwide leader in the production of woodworking 5 axis cnc machining centers
- 100% Made in Italy
- 100% owned by the Bacci family for 4 generations
- Market leader worldwide
- More than 50 international patents
- 2 direct sales & service subsidiaries (America and China)
- Dedicated service team
- Total reinvestment of profits
- Over 3,000 CNC machining centres sold since 1996

BACCI AUTOMATION is a company specialized in turn-key solutions for the automation of production processes in the woodworking industry and beyond.

- Founded in 2001 and located in Pradamano North East Italy the hearth of the european woodworking district
- Industries and applications: woodworking, metalworking, product handling, milling islands, assembly, palletizing and packaging
- Internal vision systems and supervisory software
- More than 400 systems delivered
- Know-how and experience since almost 20 years
- Official FANUC integrator
- Ability to integrate anthromorphous robots of any brand (Kuka, Abb, Yukasawa)