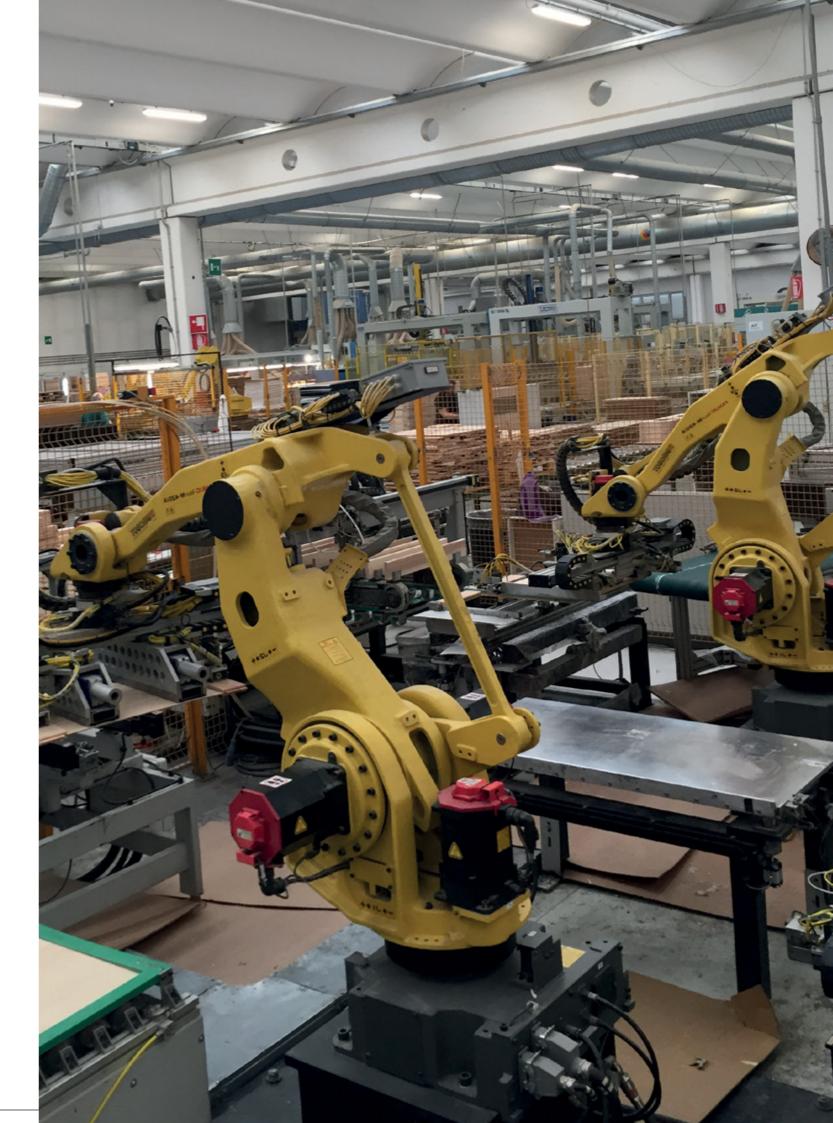

BACCI AUTOMATION is a company specialized in turn-key solutions for the automation of production processes in the woodworking industry and beyond.

- Founded in 2001 and located in Pradamano North East Italy the hearth of the european woodworking district
- Industries and applications: woodworking, metalworking, product handling, milling islands, assembly, palletizing and packaging
- Internal vision systems and supervisory software
- More than 400 systems delivered
- Know-how and experience since almost 20 years
- Official FANUC integrator
- Ability to integrate anthromorphous robots of any brand (Kuka, Abb, Yukasawa)

BACCI AUTOMATION is worldwide known for its innovation and experience in the automation and robotics.