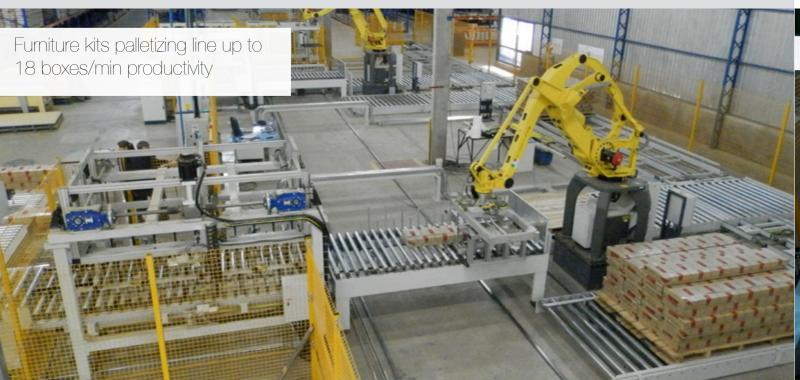

• Glass inserting on window's frame

loading/unloading

painting lines

- Palletizing line for furniture kits up to 18 boxes/min productivity
- Assembled cabinet doors unloading
- Wood flour boxes palletizing
- Wood briquettes packaging